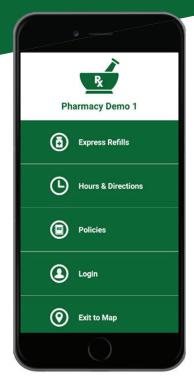

#### **HOME SCREEN**

The Home screen displays several options, including Express Refills. Choose this to request a refill. You can enter the prescription number or tap the camera icon to scan the barcode on your current prescription label.

#### **POLICIES**

From here, review helpful store policies and learn more about the services provided.

### **EXPRESS REFILLS**

Enter up to 6 prescriptions for refill at a time by typing their Rx numbers or scanning the labels. To request more than 6 refills, just repeat the process. Choose a delivery option, and then tap **Refill**.

# HOURS & DIRECTIONS

View information including a map of the store's location, address, contact numbers, and pharmacy hours. Select **Launch Directions** to open directions to your pharmacy.